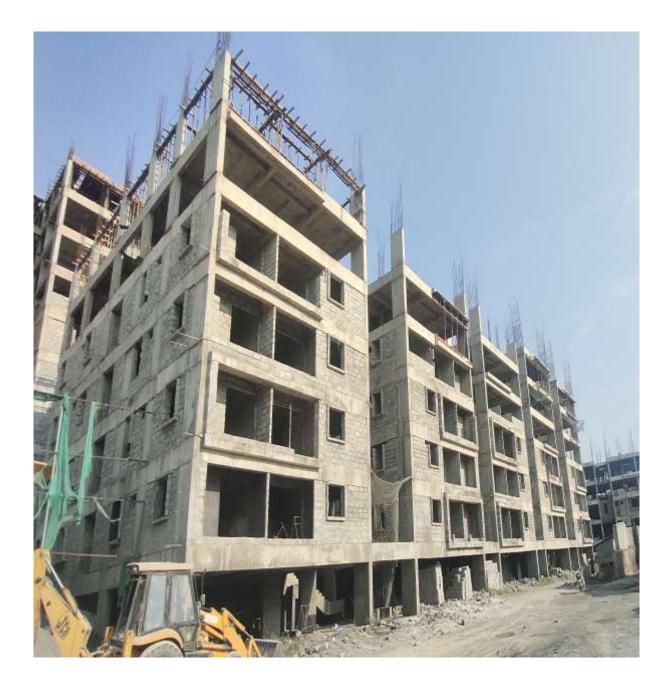

**Block C3:** Seventh floor level slab First half Concrete casting 100% completed. Shuttering works for 2<sup>nd</sup> half of Seventh floor level slab 10% completed and balance works on progress.

Progress Report No.40 (07.03.2017 - 31.03.2022)