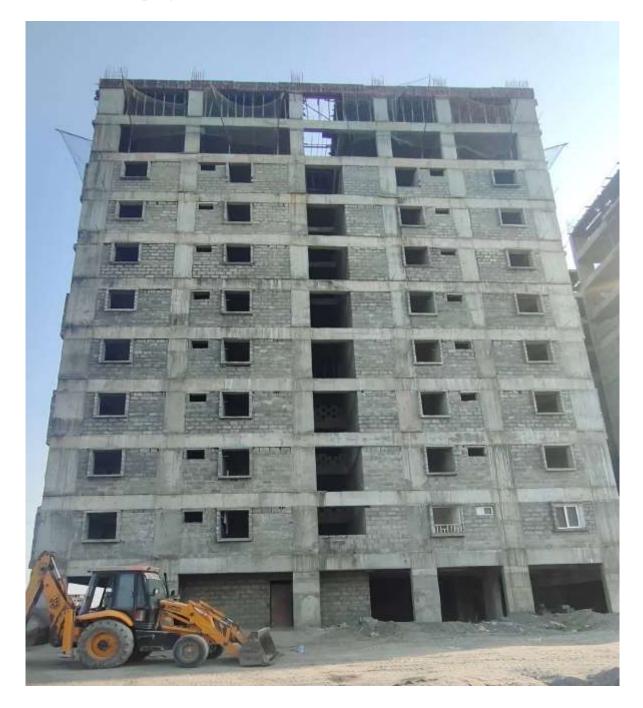

#### PHOTOGRAPHS OF WORK PROGRESS AS ON 31.03.2022

**Block A1:** Fifth Floor Level slab 1<sup>st</sup> Half Concrete casting 100% completed.

Block A2: Fourth Floor level slab concrete casting 100% completed.