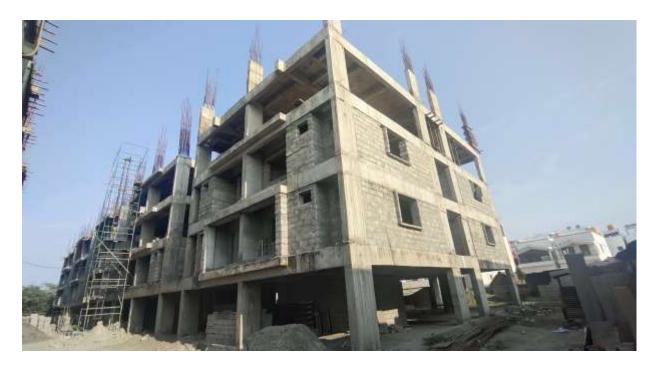

**Block B2:** Third Floor Level slab concrete casting 100% completed. Columns upto Fourth floor level 75% completed.

Progress Report No.40 (07.03.2017 - 31.03.2022)

**Block C1:** Terrace Floor level slab 1<sup>st</sup> Half concrete 100% completed. Shuttering & barbending works for 2<sup>nd</sup> half of Terrace Floor level slab 60% completed and balance works on progress.