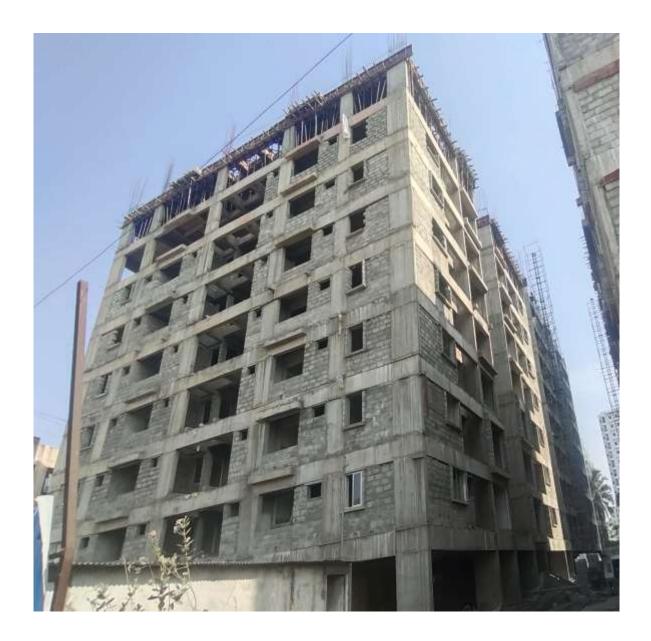

**Block B2:** Third Floor Level slab concrete casting 100% completed. Columns upto Fourth floor level 75% completed.

Progress Report No.40 (07.03.2017 - 31.03.2022)

**Block C1:** Terrace Floor level slab 1<sup>st</sup> Half concrete 100% completed. Shuttering & barbending works for 2<sup>nd</sup> half of Terrace Floor level slab 60% completed and balance works on progress.