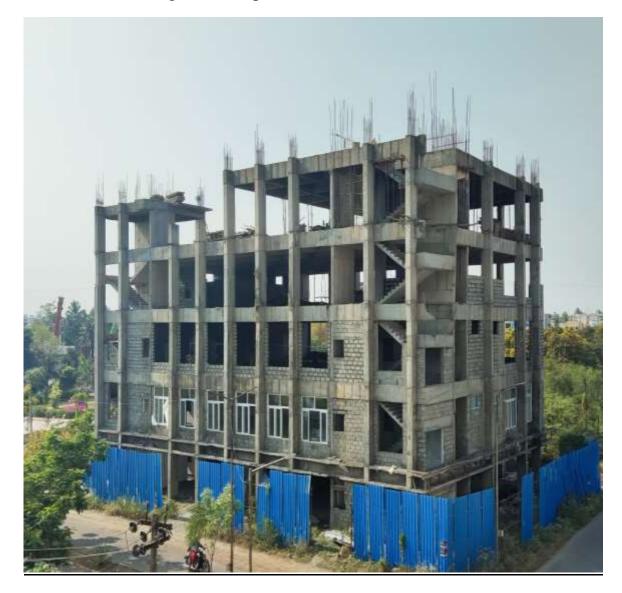

Progress Report No.40 (07.03.2017 - 31.03.2022)

**Block B1 :** Terrace floor level slab concrete casting 100% completed. Parapet Column casting 50% completed.

Progress Report No.40 (07.03.2017 - 31.03.2022)