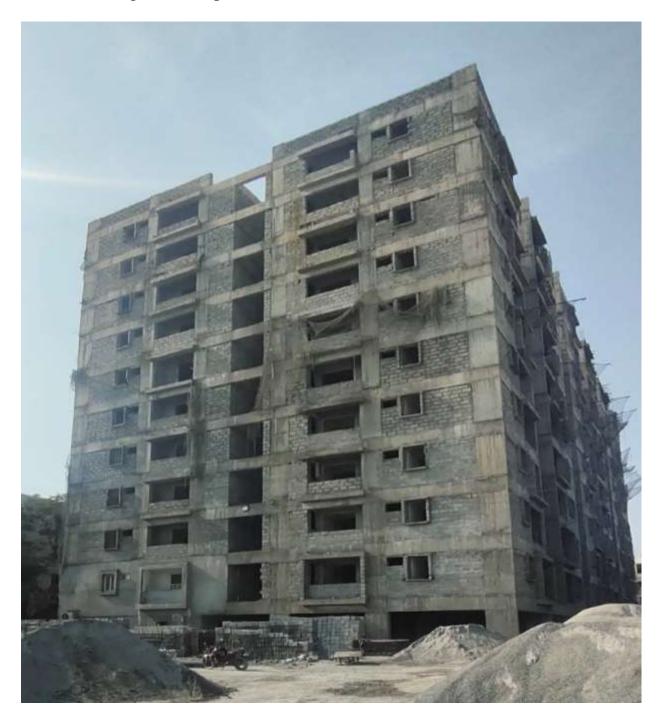

Progress Report No.40 (07.03.2017 - 31.03.2022)

**Block B1 :** Terrace floor level slab concrete casting 100% completed. Parapet Column casting 50% completed.

Progress Report No.40 (07.03.2017 - 31.03.2022)