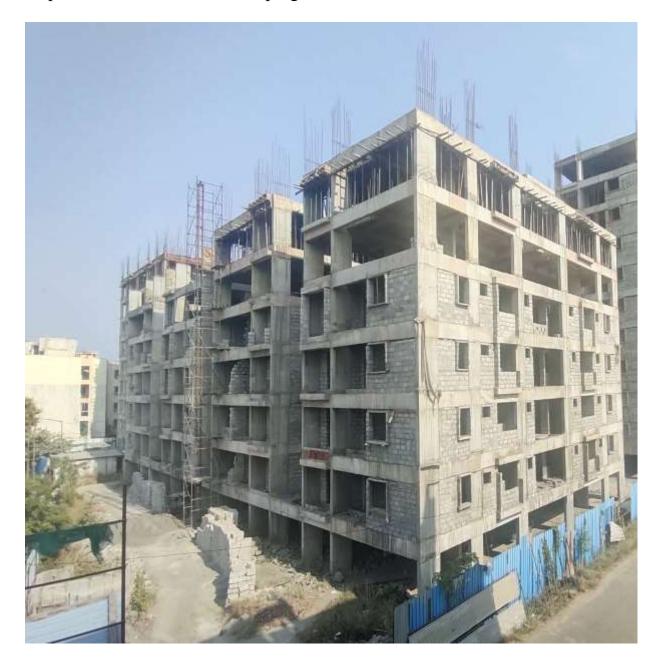

**Block D1:** Seventh floor level slab 1<sup>st</sup> half Concrete casting 100% completed Shuttering & Barbending works for 2<sup>nd</sup> half of Seventh Floor level slab 10% completed and balance works on progress.