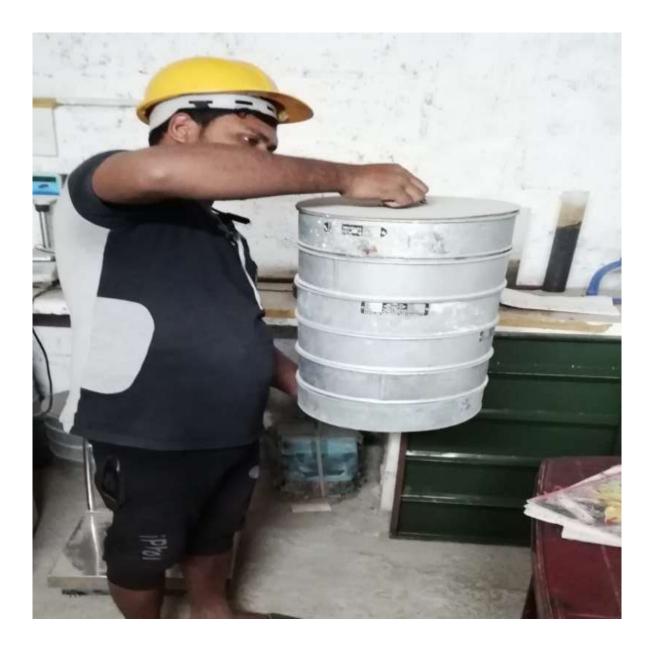

# **Fine Aggregate Sieve Analysis Testing**

Progress Report No.40 (07.03.2017 - 31.03.2022)