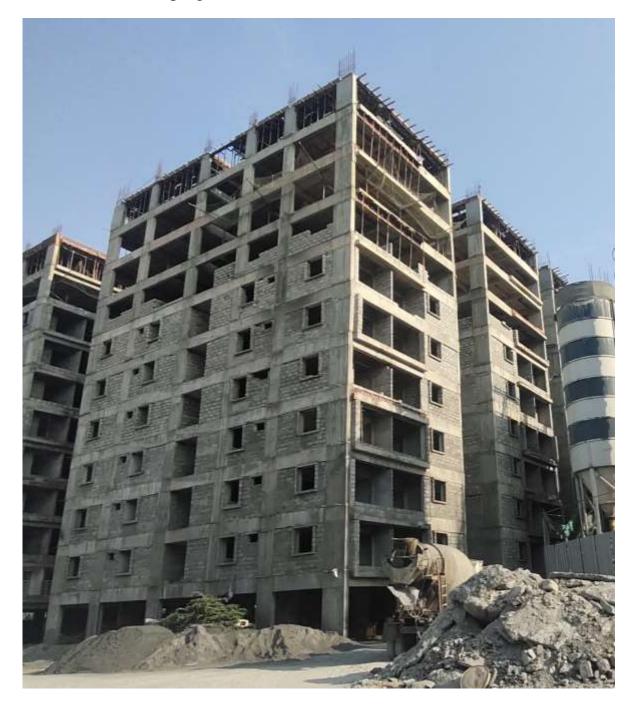

**Block B2:** Third Floor Level slab concrete casting 100% completed. Columns upto Fourth floor level 75% completed.

Progress Report No.40 (07.03.2017 - 31.03.2022)

**Block C1:** Terrace Floor level slab 1<sup>st</sup> Half concrete 100% completed. Shuttering & barbending works for 2<sup>nd</sup> half of Terrace Floor level slab 60% completed and balance works on progress.