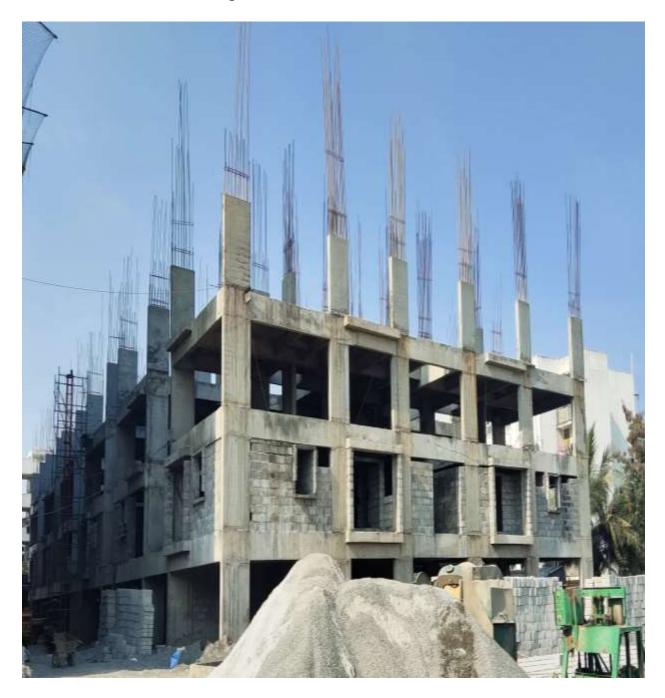

**Block C3:** Seventh floor level slab First half Concrete casting 100% completed. Shuttering works for 2<sup>nd</sup> half of Seventh floor level slab 10% completed and balance works on progress.

Progress Report No.40 (07.03.2017 - 31.03.2022)