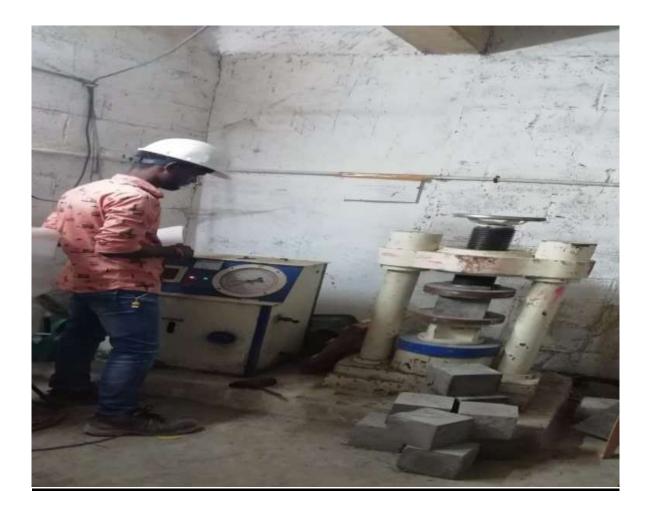

# **Concrete Cube Compressive Strength Testing**

Progress Report No.40 (07.03.2017 - 31.03.2022)